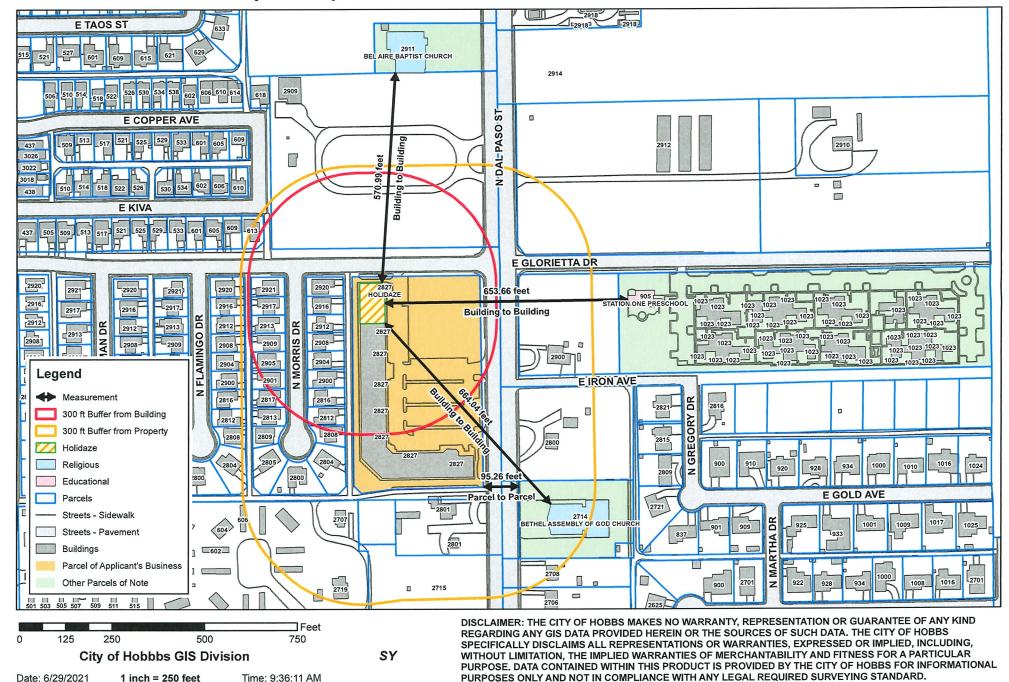

#### **ACTION ITEMS** (Ordinances, Resolutions, Public Hearings)

- 5. <u>PUBLIC HEARING</u>: Resolution No. 7065 Regarding the Application of Baker Brother's Holidaze Restaurant Bar-B-Q and Catering, LLC, d/b/a Holidaze Restaurant, for a Transfer of Ownership of Liquor License No. 2714 Located at 2827 North Dal Paso *(Efren Cortez, City Attorney)*
- 6. Resolution No. 7066 Supporting the Oil and Gas Association's Opposition to Listing the Lesser Prairie-Chicken as an Endangered Species Under the Endangered Species Act of 1973 *(Mayor Sam Cobb)*